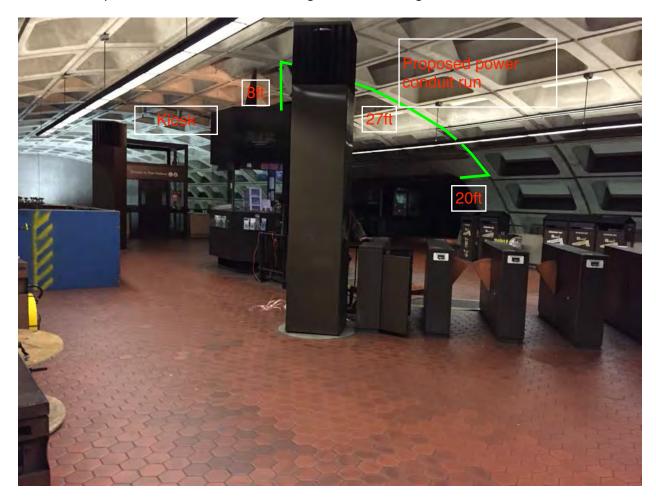

Photo #1 – Proposed conduit run from Kiosk to Handhole 1A for lower faregate array communications run

Photo #2 – Proposed conduit run from kiosk along mezzanine ceiling and wall