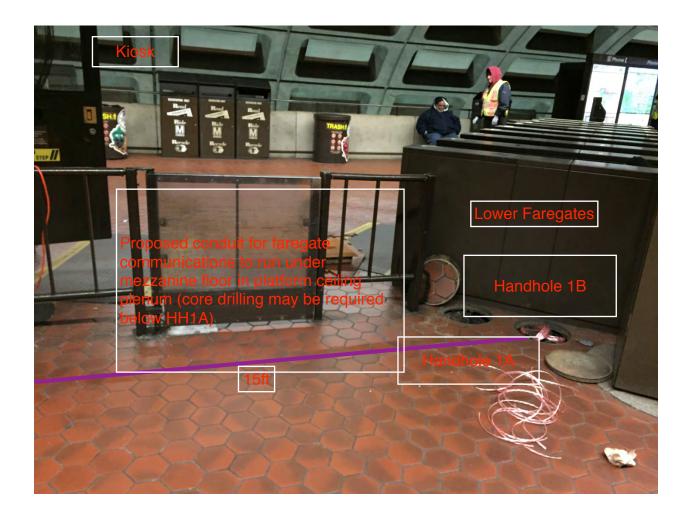

Photo #1 – Proposed conduit run from Kiosk to Handhole 1A for lower faregate array communications run

Photo #2 – Proposed conduit run from kiosk along mezzanine ceiling and wall